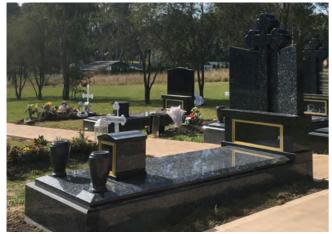

## ORTHODOX BURIAL MEMORIALS

At need and pre-purchasing options available

Forest Lawn Memorial Park is pleased to offer the Eternal Light – Monumental Section.

## SPECIAL OFFER

Free site footings valued at \$2,717inc GST per site<sup>^</sup>.

Catering to the cultural and religious needs of the community, this stunning section is set amongst tree-lined rolling hills, waterways and wildlife, making it the perfect place for a truly memorable tribute. We guarantee the intergrity of our stone work in perpetuity.

Payment terms are available for pre purchased sites.

Single & Double
Monuments
Land & monument
packages starting from
\$38,148 inc GST.

Headstones

Land & headstone

packages starting from

\$22,022 inc GST.

Single & Double